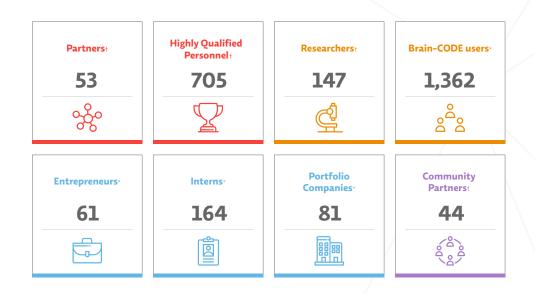

# Impact at a Glance

Despite the challenges of the past year, OBI continued to yield positive results through their strategic partnerships and collaborations, working together to improve the lives of those living with brain disorders.

| OBI-Wide          | e Research System |
|-------------------|-------------------|
| Neurotech Cluster | Brain Health      |
| †2020-2021        | *Cumulative       |

#### Who are we?



### What do we do?





# Impact at a Glance

Despite the challenges of the past year, OBI continued to yield positive results through their strategic partnerships and collaborations, working together to improve the lives of those living with brain disorders.

| OBI-Wide          | e Research System |
|-------------------|-------------------|
| Neurotech Cluster | 🛑 Brain Health    |
| †2020-2021        | *Cumulative       |

### What's our impact?





2 of 2 Year In Review 2020/2021