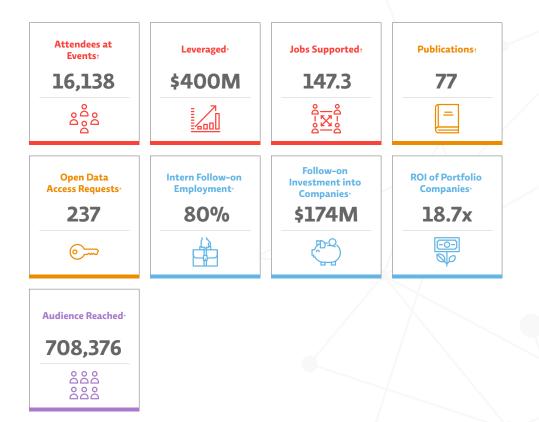

yield positive results through their strategic partnerships and collaborations, working together to improve the lives of those living with brain disorders.

| OBI-Wide          | e Research System |
|-------------------|-------------------|
| Neurotech Cluster | Brain Health      |
| †2020-2021        | *Cumulative       |

#### Who are we?



### What do we do?





# Impact at a Glance

Despite the challenges of the past year, OBI continued to yield positive results through their strategic partnerships and collaborations, working together to improve the lives of those living with brain disorders.

| OBI-Wide          | e Research System |
|-------------------|-------------------|
| Neurotech Cluster | 🛑 Brain Health    |
| †2020-2021        | *Cumulative       |

### What's our impact?





2 of 2 Year In Review 2020/2021